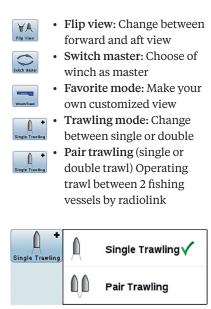

Synchro RTX is operated by two pc 23" touch screen - forward and aft bridge. You can choose between day or night view. One pc with touch screen and one pc with track ball

#### Trawling mode

- Single trawling
- Double trawling
- Pair trawling

### **New Features**

- Swap Master
- Split mode: Random selection of winch pair to use in single trawling
- Automatic towing depth- regulation from sea level based on setup
- Quick detection if the trawl get stuck in sea bottom
- Operating control of frequency towing pump
- New and more functional joystick in RR Marine design
- Compatible with the new Synchro RTX "E-trawling"
- Day & night screen