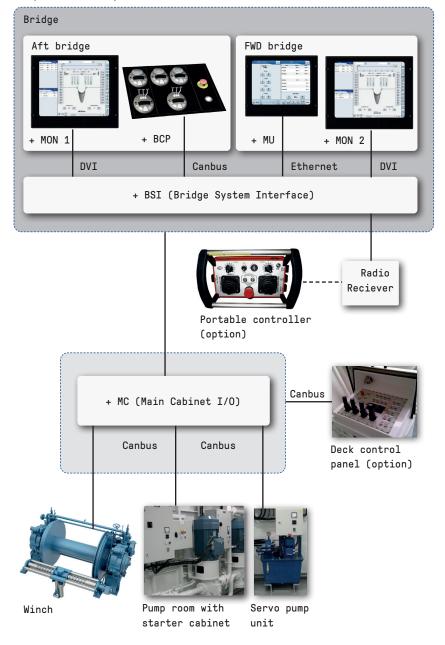

# Synchro RTX system overview

# Synchro RTX system - comprises the following units

| UNIT       | DESCRIPTION           |
|------------|-----------------------|
| +BCP       | Bridge Control Panel  |
| +MU        | Monitoring Unit 10,4" |
| +MON 1 & 2 | Monitor 23"           |
| +000       | Oil Control Cabinet   |
| +SCC       | Servo Control Cabinet |
| +RT        | Radio Transmitter     |
| +RR        | Radio Receiver        |
| PRI        | Pump Room Interface   |