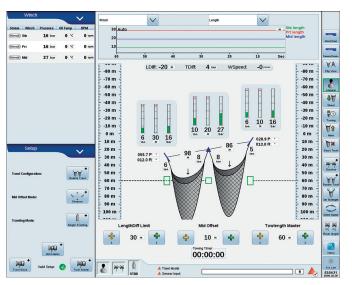

| Master TowLng                   | ~                 | Trawl        | ~          |
|---------------------------------|-------------------|--------------|------------|
| _Towlength                      | _                 | lame Sequint | Actual     |
| 749 -                           | Stb lengt         | 750 m        | 749 m      |
| +/- 1m                          |                   | 750 m        | 749 m      |
| 🐥 🖡                             | Mid lengt         | 760 =        | 762 m      |
| +/- 10m                         | Mid offset        | 15 m         | 13 m       |
| 20 20                           | Wirespee          | 4            | 0 interior |
| +/- 25m                         | Ldiff traw        |              | 0 m        |
| 😜 📫                             | Tension d         |              | 0 ten      |
| +/- 50m                         |                   | Mid Offset   |            |
| <b>0</b><br>0<br>00<br>00<br>00 |                   | ÷ 15 •       | <b>₽</b>   |
| 20 WW D 🚺                       | Ø 90 <sup>+</sup> | WH Y         | 00:00:00   |